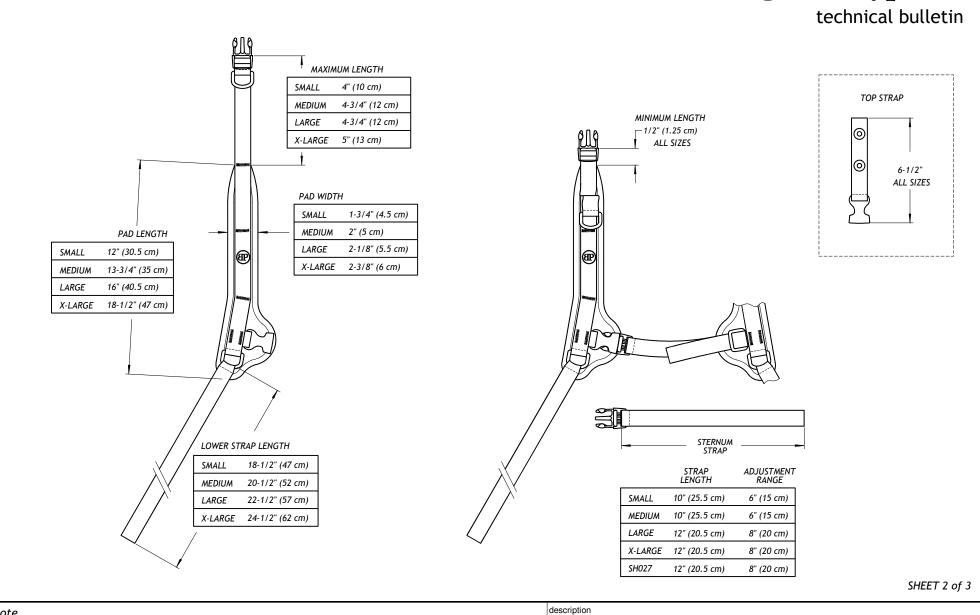

## Bodypoint®

technical bulletin

SHEET 1 of 3

note

SIZE

SMALL

**MEDIUM** 

LARGE

X-LARGE

SH210S

SH210M

SH210L

SHOULDER HARNESS, FRONT-PULL, TECHNICAL SPECS

drawing no. date originated drawn by D11-0823-31 D. HAGAN 8/23/2011

Bodypoint 558 1st Ave. South Seattle, WA 98104

USA