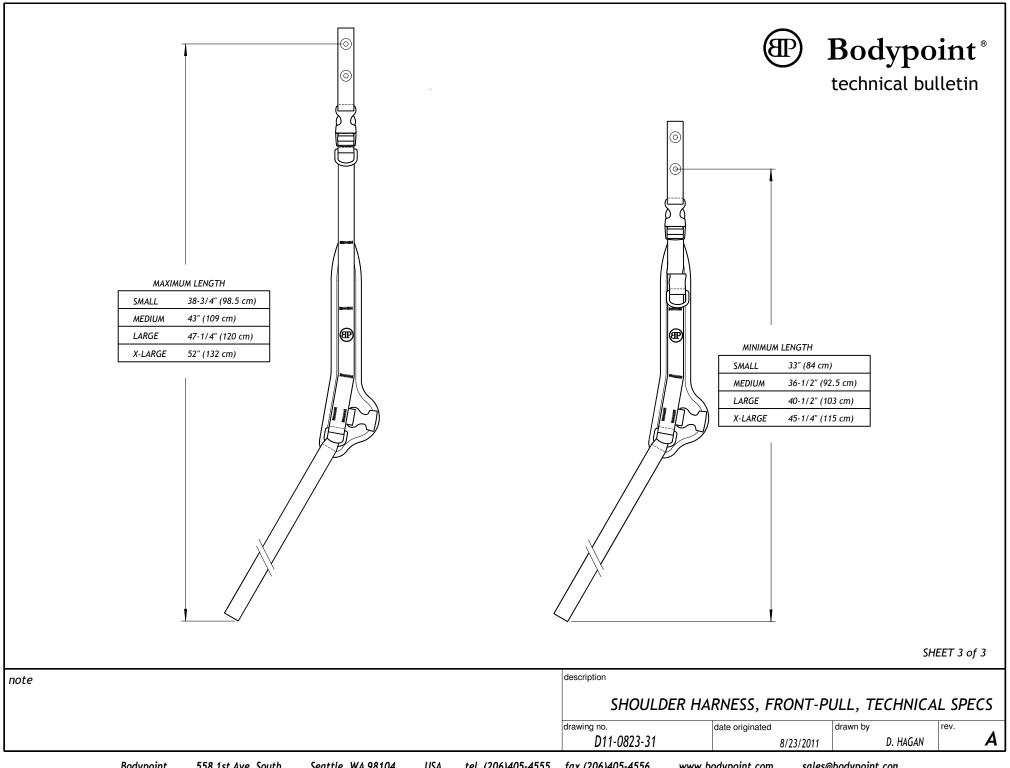

## Bodypoint®

note

SHOULDER HARNESS, FRONT-PULL, TECHNICAL SPECS

drawing no.

D11-0823-31

| date originated | drawn by | rev. | A

USA

Bodypoint 558 1st Ave. South Seattle, WA 98104 USA tel (206)405-4555 fax (206)405-4556 www.bodypoint.com sales@bodypoint.com