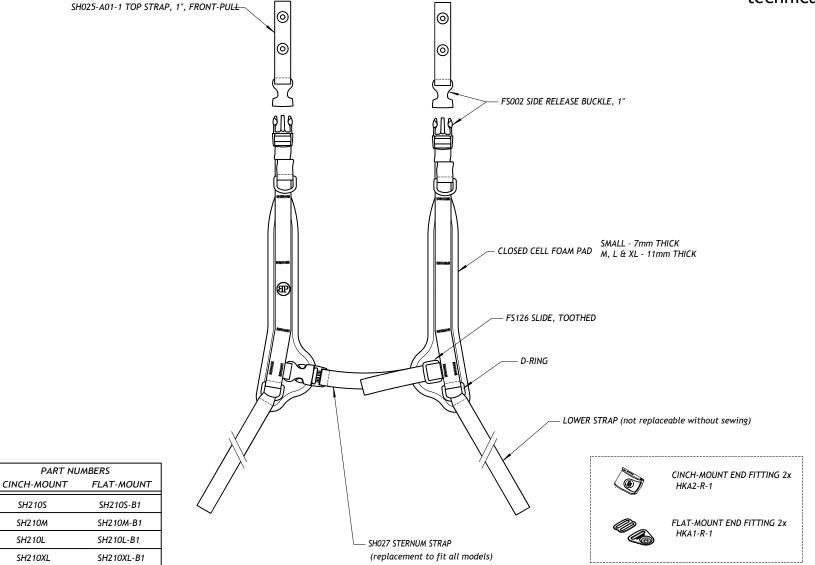

## Bodypoint®

technical bulletin

SHEET 1 of 3

note

SIZE

SMALL

**MEDIUM** 

LARGE

X-LARGE

SH210S

SH210M

SH210L

SHOULDER HARNESS, FRONT-PULL, TECHNICAL SPECS

drawing no. date originated drawn by D11-0823-31 D. HAGAN 8/23/2011

Bodypoint 558 1st Ave. South Seattle, WA 98104

USA